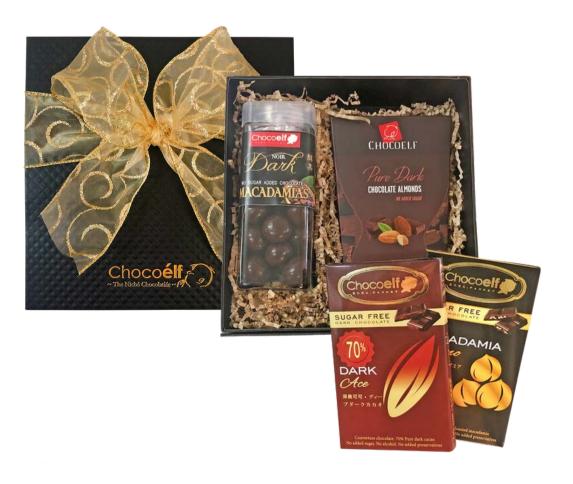

#### 15 Piece Chocolate Box (\$50)

Impress with our chocolatier's selected assortment of fresh truffles and pralines.