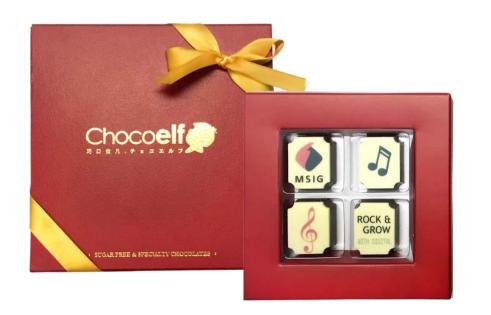

# GET YOUR MESSAGE ACROSS

Plaque Chocolate

**Heart Chocolate** 

Personal Message

Corporate Logo

Celebratory Message

Photo **Image** 

**Positive** Message