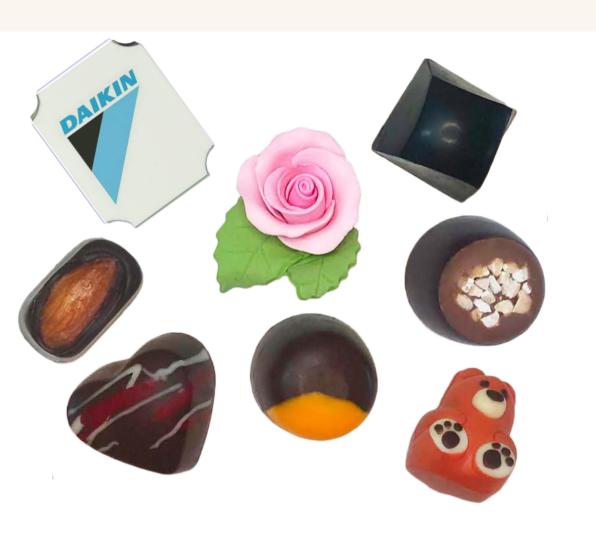

# GET YOUR MESSAGE ACROSS

Plaque Chocolate

**Heart Chocolate** 

Personal Message

Corporate Logo

Celebratory Message

Photo **Image** 

**Positive** Message

**Festive** Message

**Patterns** 

### OTHER AVAILABLE SHAPES\*:

- Square
- Round
- Oval
- Teardrop

### **CHOCOLATE SHAPE & FINISHING**

(Powdered / Airbrush / Printed Logo)

Customisable Flavours & Design

Lead time: 2-3 business weeks