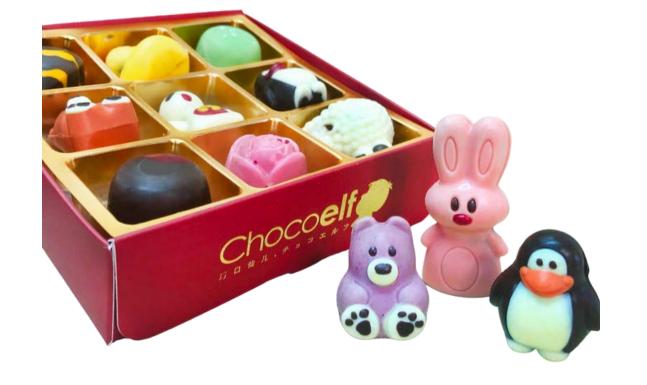

#### Animal Box (\$30)

A unique collection of chocolate animals curated with our assorted fresh truffles and pralines, infused with delicious Singapore flavors and carefully crafted with No Added Sugar recipes.