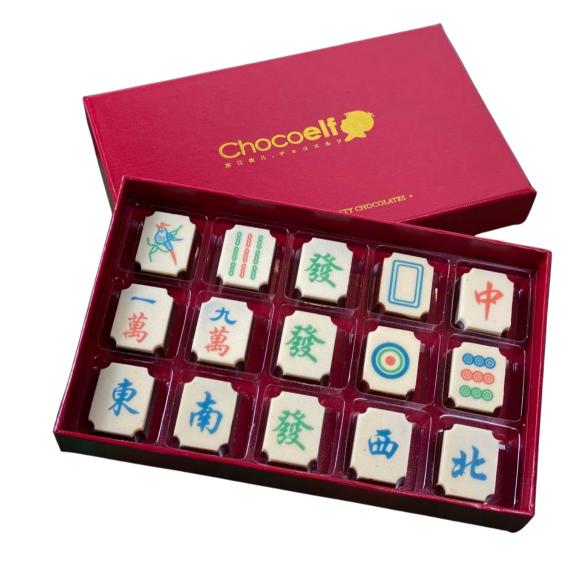

### Mahjong Box (\$39)

Revel in these treats as you enjoy the beloved game that bonds and brings everyone together. This will definitely bring joy and laughter anywhere.