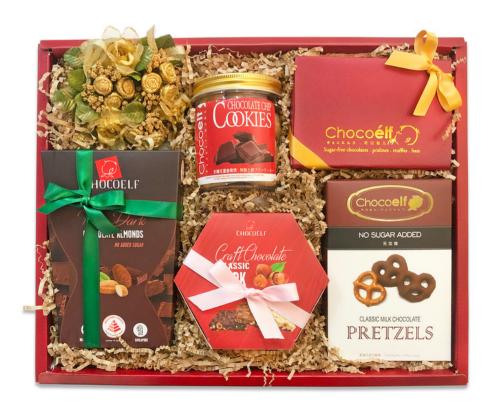

Tray Set (From \$40+)

Gift Hamper (From \$80+)

# **BESPOKE GIFT SET**

Timeless Royal Hamper (From \$150+)

Basket Hamper (From \$100+)

Box Hamper (From \$50+)