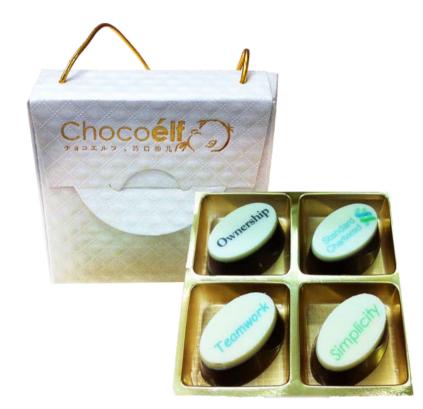

# GET YOUR MESSAGE ACROSS

Plaque Chocolate

**Heart Chocolate** 

Personal Message

Corporate Logo

Celebratory Message

Photo **Image** 

**Positive** Message

## **BESPOKE CARD & TAG**

Customizable Logo, Design & Printed Message

Lead time: 2-3 business weeks from final artwork approval

09 CORPORATE BOX & CARD

**IMPRESS YOUR CLIENTS** 