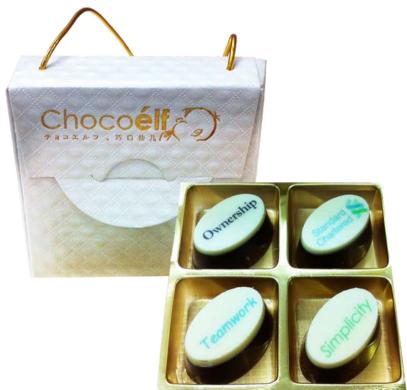

# GET YOUR MESSAGE ACROSS

Plaque Chocolate

**Heart Chocolate** 

Personal Message

Corporate Logo

Celebratory Message

Photo **Image** 

**Positive** Message

**Festive** Message

**Patterns** 