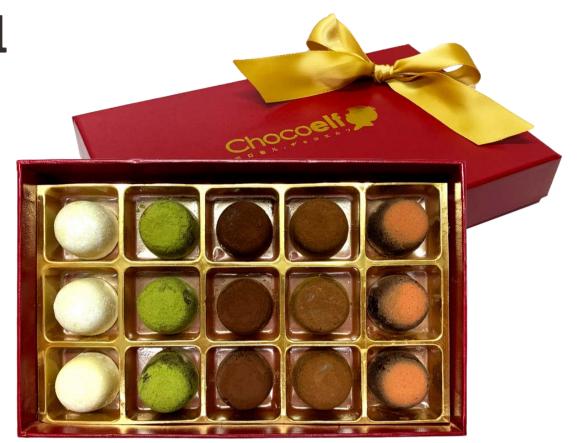

#### 15 Piece Chocolate Box (\$50)

Impress with our chocolatier's selected assortment of fresh truffles and pralines.