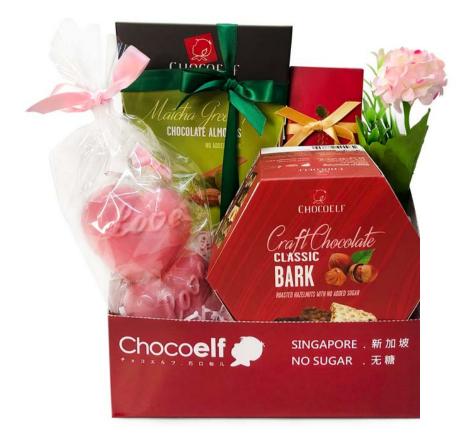

Tray Set (From \$40+)

Gift Hamper (From \$80+)

# **BESPOKE GIFT SET**

Timeless Royal Hamper (From \$150+)

Basket Hamper (From \$100+)

Box Hamper (From \$50+)