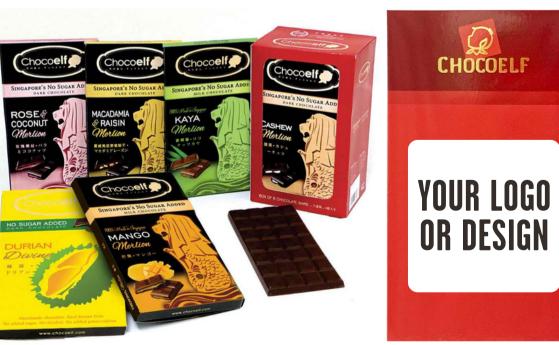

### **CUSTOMIZE YOUR BAR**

(Sticker / Packaging / Flavor)

Customizable Logo, Design, & Flavor Resealable Freshness Bag Included

Lead time: 2-3 business weeks

## **UNIQUE & MEMORABLE**

**CORPORATE SLEEVE WITH LOGO** 

ONE-OF-A-KIND CHOCOLATE BARS FOR YOUR BRAND

- Almonds
- Macadamias
- Pretzels
- Raisins